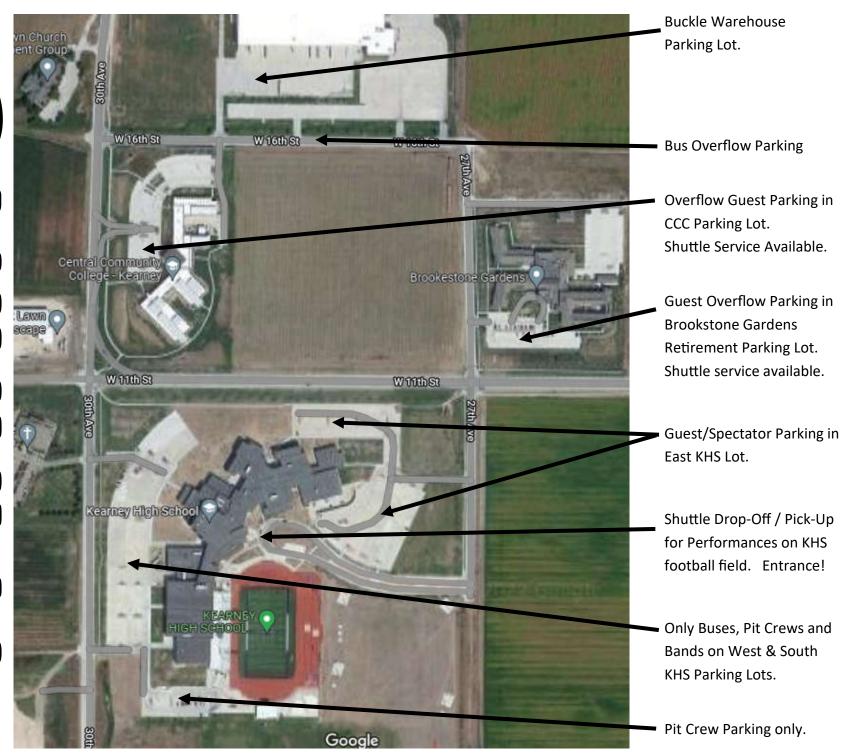

At your designated time, go to the Warmup Areas (A/B). (Fields are available at the South end of the facility for body warmups - No playing.) After your Warmups, go to the 'On Deck' location by the **Southwest entrance (by Pit Crew** gate) and then enter field from South end.

After performance, Bands exit through the Northeast corner. At NSBA, proceed to the Gym for photos. Follow the Band escort.

**Buses enter Parking lot on** Northwest corner, turn South into lot and advance and park in North-South lines, facing South. **Buses exit through the Southwest** entrance on to 30th Ave North.

Pit Trailers and Trucks enter the Southwest corner and proceed to the Pit Area South of the building.

Pit Crews Enter & Exit on Southwest Corner