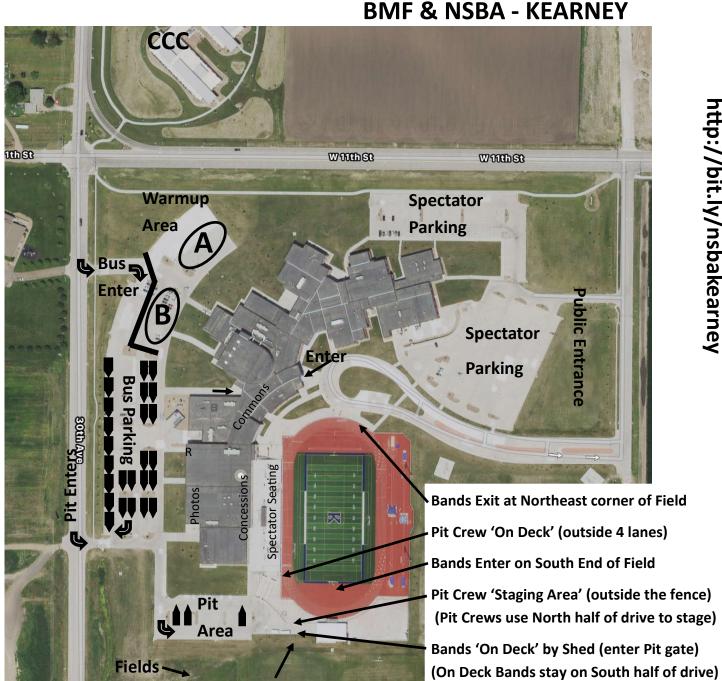

At your designated time, go to the Warmup Areas (A/B). (Fields are available at the South end of the facility for body warmups - No playing.) After your Warmups, go to the 'On Deck' location by the **Southwest entrance (by Pit Crew** gate) and then enter field from South end.

After performance, Bands exit through the Northeast corner. At NSBA, proceed to the Gym for photos. Follow the Band escort.

**Buses enter Parking lot on** Northwest corner, turn South into lot and advance and park in North-South lines, facing South. **Buses exit through the Southwest** entrance on to 30th Ave North.

Pit Trailers and Trucks enter the Southwest corner and proceed to the Pit Area South of the building.

Pit Crews Enter & Exit on Southwest Corner