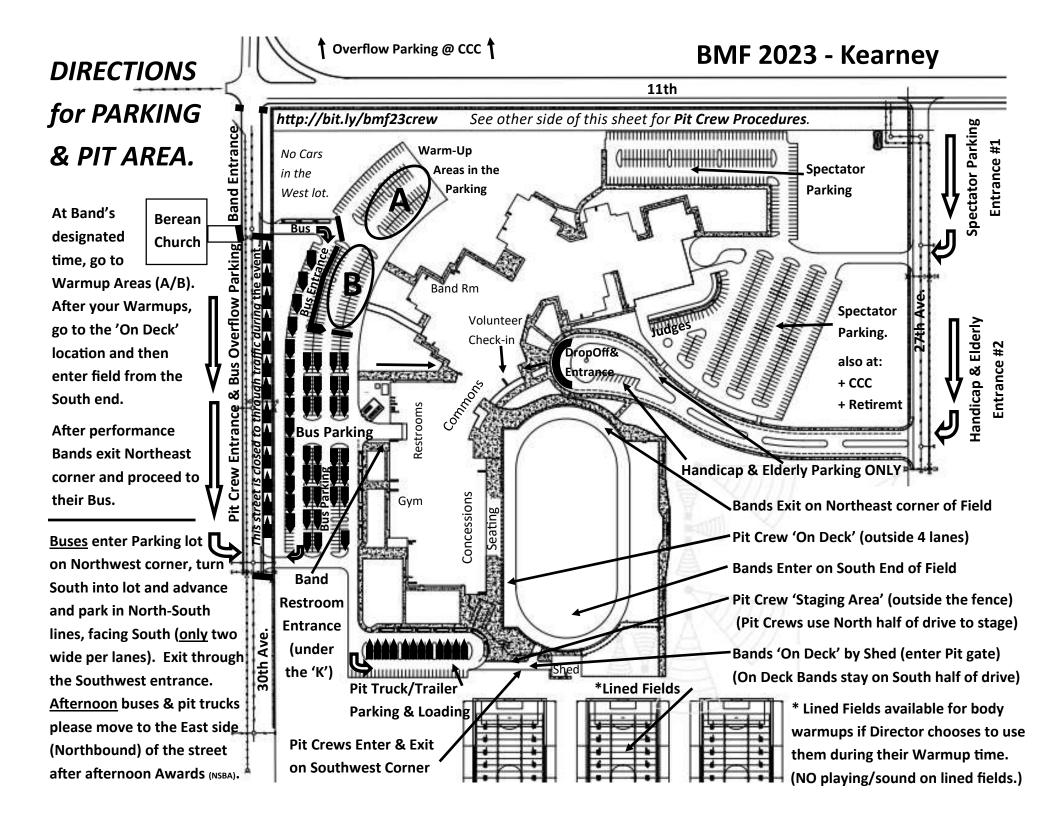

1) Pit Crews Enter & Exit through the gates on the Southwest corner of the field. Please keep all noise to a minimum during performances.

2) 'Pit Crew Staging Area' is on the driveway outside of the fence right before the gate to the field (West of the shed). Do not block the gates. Keep Pit Crews on North half of the drive so Bands can move through the drive & gate, and so exiting Pit Crews can get out. Pit Staging time is the start time for them to begin staging.
3) 'Pit Crew On Deck' is on the Track (Southwest corner of track) up to the cone on the line. Pit Crews need to be staged and ready to enter the field no later than this time. Have entering Pit Crews stay on the OUTSIDE four lanes of the track. Crossing the line starts the performance time just as the Band crossing the Goal