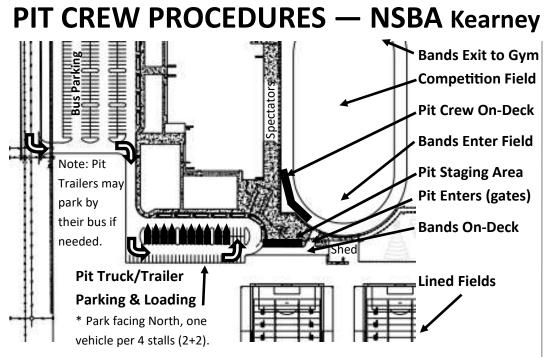

1) Pit Crews Enter & Exit through the gates on the Southwest corner of the field. Please keep all noise to a minimum during performances.

2) 'Pit Crew Staging Area' is on the driveway outside of the fence right before the gate to the field (West of the shed). Do not block the gates. Keep Pit Crews on North half of the drive so Bands can move through the drive & gate, and so exiting Pit Crews can get out. Pit Staging time is the start time for them to begin staging.
3) 'Pit Crew On Deck' is on the Track (Southwest corner of track) up to the cone on the line. Pit Crews need to be staged and ready to enter the field no later than this time. Have entering Pit Crews stay on the OUTSIDE four lanes of the track. Crossing the line starts the performance time just as the Band crossing the Goal line starts the performance time. Watch and wait for the Field Marshall's cue.
4) Pit Crews EXIT back out through this same gate. Have Exiting Pit Crews use the INSIDE four lanes of the track. Exiting Pit Crews have to wait for the next band to enter before they exit through the gates, and then after the Exiting Pit Crew is out, the Staging Pit Crew immediately enters on to the Track to the On Deck spot.
5) Bands Enter the field by the shed (On Deck) as soon as the previous band exits and then start from the South End of the field. Watch for Field Marshall's cue.